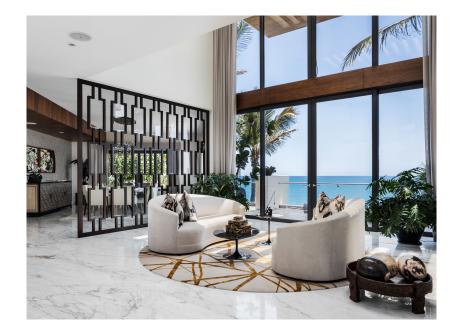

## Residential

1,651 m<sup>2</sup>

**Interior Design** Víctor de Rueda

Photography

Aldo C. Gracia

Located on the top of Cerro del Vigía, the house has the Pacific Ocean horizon as the main view, in addition to the iconic Mazatlan Lighthouse, the port, the Olas Altas Promenade and the Claussen Promenade.

The project consisted of remodeling an old house on a plot of 1,336m<sup>2</sup>. With a contemporary tropical style, the house is distributed on three levels. The interiors are designed to optimize, direct and enjoy natural lighting, the views and comforting coastal winds.